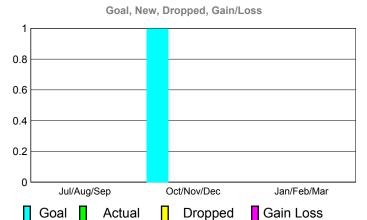

| Month       | New<br>Club<br><u>Goal</u> |   | Actual<br>Dropped<br><u>Clubs</u> | Gain/<br>Loss of<br><u>Clubs</u> | Gain/<br>Loss of<br><u>Clubs</u> |
|-------------|----------------------------|---|-----------------------------------|----------------------------------|----------------------------------|
| Jul/Aug/Sep | 0                          | 0 | 0                                 | 0                                | 0                                |
| Oct/Nov/Dec | 1                          | 0 | 0                                 | 0                                | 0                                |
| Jan/Feb/Mar | 0                          | 0 | 0                                 | 0                                | 0                                |
| Totals      | 1                          | 0 | 0                                 | 0                                | 0                                |

#### **Club Results 2010-2011**