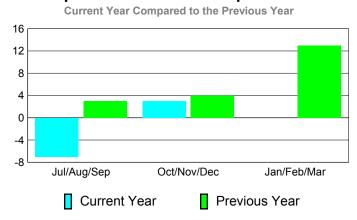

### Comparison of Club Gain/Loss

| Month       | New<br>Club<br><u>Goal</u> |   | Actual<br>Dropped<br><u>Clubs</u> | Gain/<br>Loss of<br><u>Clubs</u> | Gain/<br>Loss of<br><u>Clubs</u> |
|-------------|----------------------------|---|-----------------------------------|----------------------------------|----------------------------------|
| Jul/Aug/Sep | 0                          | 0 | 0                                 | 0                                | 0                                |
| Oct/Nov/Dec | 1                          | 0 | 0                                 | 0                                | 0                                |
| Jan/Feb/Mar | 0                          | 0 | 0                                 | 0                                | 0                                |
| Totals      | 1                          | 0 | 0                                 | 0                                | 0                                |