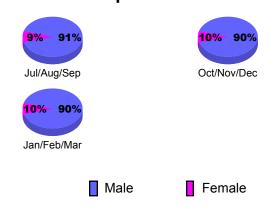

| 20                           | -27                              | -7                              | 3                               |
| Oct/Nov/Dec | 24                         | 22                           | -19                              | 3                               | 4                               |
| Jan/Feb/Mar | 4                          | 19                           | -19                              | 0                               | 13                              |
| Totals      | 30                         | 61                           | -65                              | -4                              | 20                              |

# Membership Results 2010-2011



# Comparison of Membership Gain/Loss



## **Gender Comparison 2010-2011**