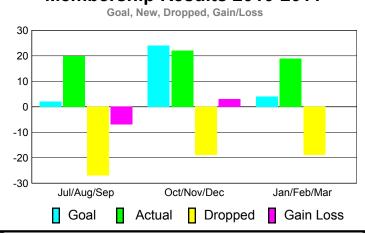

# GMT CA: 4

|             |                            | 201                          | 2009-2010                        |                                 |                                 |
|-------------|----------------------------|------------------------------|----------------------------------|---------------------------------|---------------------------------|
| Month       | Net<br>Memb<br><u>Goal</u> | Actual<br>New<br><u>Memb</u> | Actual<br>Dropped<br><u>Memb</u> | Gain/<br>Loss of<br><u>Memb</u> | Gain/<br>Loss of<br><u>Memb</u> |
| Jul/Aug/Sep | 2                          | 20                           | -27                              | -7                              | 3                               |
| Oct/Nov/Dec | 24                         | 22                           | -19                              | 3                               | 4                               |
| Jan/Feb/Mar | 4                          | 19                           | -19                              | 0                               | 13                              |
| Totals      | 30                         | 61                           | -65                              | -4                              | 20                              |

# Membership Results 2010-2011